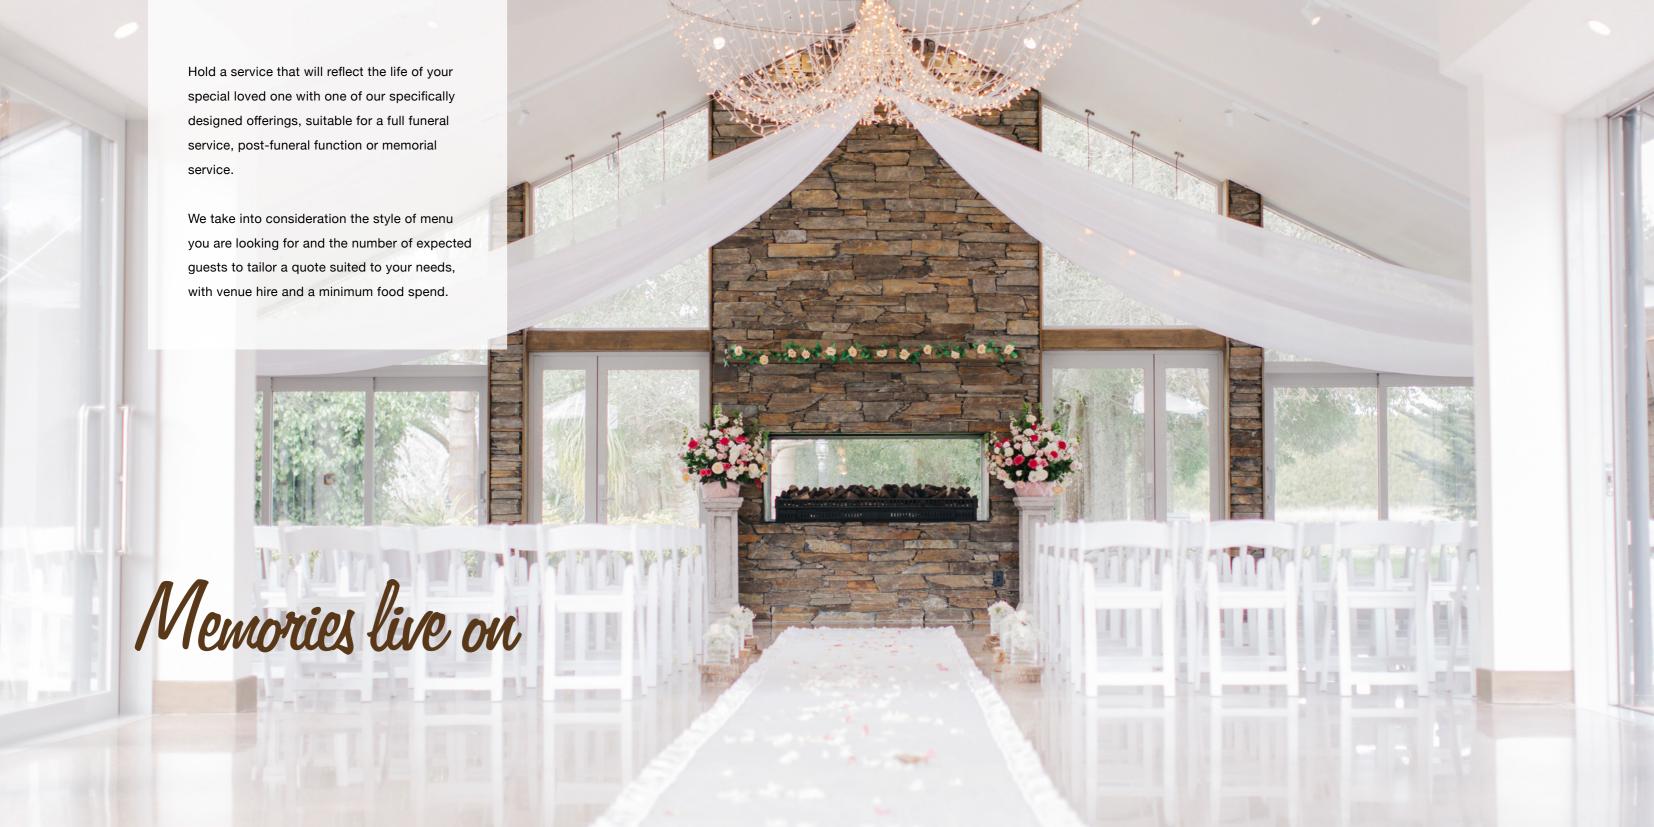

With a beautiful indoor service location, an Otago schist fireplace with floor-to-ceiling windows and plenty of natural light; you feel nestled in nature. We can cater for intimate funerals or comfortably seat over 200 people in our fireplace area with room to expand for much larger services if required. Throughout the event, guests can enjoy the indoor-outdoor flow to our beautiful gardens and water features.

We offer the choice of a full funeral and reception package, a post funeral function following an offsite farewell or a memorial service. We have a variety of menu options to choose from and our venue is fully licensed which we can offer beverage options including a cash bar or bar tab. Freshly brewed coffee, selection of tea, juices and water are available throughout your stay.