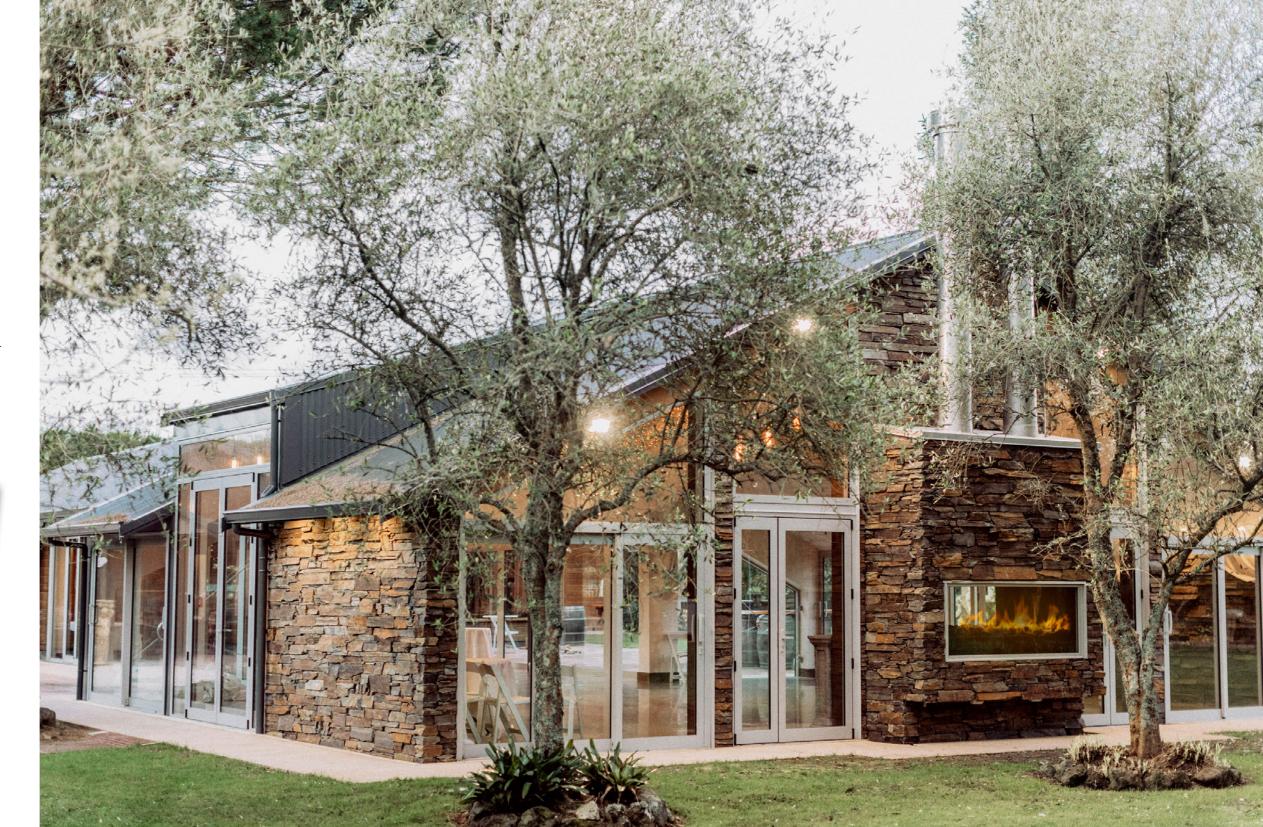

## MARKOVINA vineyard 35 estate

A life remembered

Funerals & 2025
Memorials

Honour and reflect the life of your loved one at Markovina Vineyard Estate, surrounded in 10-acres of manicured gardens and natural beauty. We have a tranquil setting to cherish fond memories and say farewell to someone who has touched the lives of many.

With a beautiful indoor service location, an Otago schist fireplace with floor-to-ceiling windows and plenty of natural light; you feel nestled in nature. We can cater for intimate funerals or comfortably seat over 200 people in our fireplace area with room to expand for much larger services if required. Throughout the event, guests can enjoy the indoor-outdoor flow to our beautiful gardens and water features.